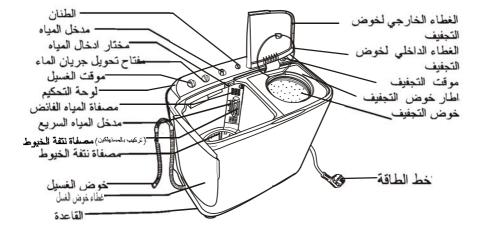

تثبيتي ويمده من الجانب الخلفي حسب تجاه السهم (بعد مد من الجانب الخلفي إنه يستطيع ان يعلق على المكان الخاص له في جانبين الصندوق (ير اجع الى الرسم ٤)

التركيب و التعديل قبل التشغيل تفضل بتركيب و تعديل الغسالة حسب الطلب من التعريف و هذا مهم جدا لامنك و استخدام الغسالة بالطريق الصحيحي. استخدام أنبوب التصريف ان أنبوب التصريف يجب يصرف الماء سهلا <u>1 و</u>ضع خرطوم التصريف على المكان المناسب ≼1.2m 2.لا يدوس او يضغط أنبوب التصريف **6**8 تركيب المرشح



يدخل خرطوم لدخول المياه الى المدخل على لوحة المبيطرة ويثبته ٍ أنبوب ادخال الماء اختار مستوى المياه حسب كمية الملابس مدخل المياه اختار مستوى المياه حسب كمية الملابس مدخل المياه نضيب التعديل لمستوى المياه 00 وضع قضيب تعديل المياه في ٠ ( حوااي (43L) مستوى المياه المطلوب ( حوالي 36L) ( حوالي 30L) صفحة8

## قبل التشىغيل





#### 

قبل التشغيل

محتويات



معاني للرمز

| رمز الانذار      | كل ما يتعلق بهذا الرمز تأثر<br>بأمن المنتاجة و المستخدمين<br>لا بد ان يشغل حسب الطلب<br>و على العكس سيعطل الغسالة<br>او يعرض حياة المستخدمين<br>للخطر |
|------------------|-------------------------------------------------------------------------------------------------------------------------------------------------------|
| رمز المنع<br>الم | كل ما يتعلق بهذا الرمز هو<br>تصرف ممنوع ابدا<br>و علي العكس سيعطل الغسالة<br>او يعرض حياة المستخدمين<br>الخطر                                         |

لواحق

| ð        | وصلة ادخال المياه<br>(الواحدة)    |
|----------|-----------------------------------|
|          | أنبول للادخال المياه<br>(الواحدة) |
| R.       | مصفاة نقفة الخيرط<br>(الو احدة)   |
| <u>S</u> | غطاء<br>(الواحدة)                 |



XPB88-LS ا